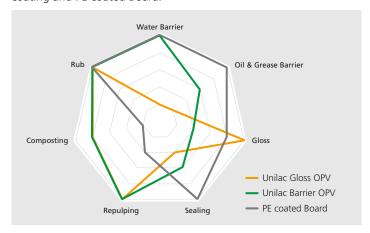

## Comparison

Comparison of Unilac Gloss OPV coating vs Unilac Barrier OPV coating and PE coated Board: