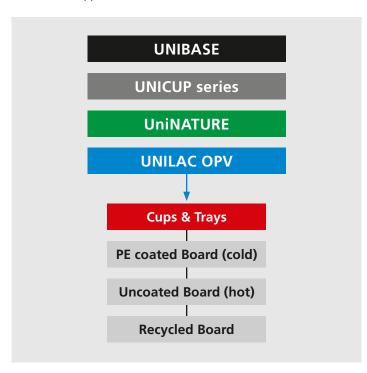

# **Packaging Structure**

## Comparison

Comparison of Unilac Gloss OPV coating vs Unilac Barrier OPV coating and PE coated Board: