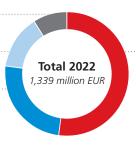

#### **Sales 2022**

Europe remains the most important region for Siegwerk. Compared to 2021 (adjusted for foreign exchange effects), all regions showed a sales growth.

Canada & USA (CUSA) 228 million EUR (17%)

Asia

284 million EUR (21%)

Europe · Middle East · Africa (EMEA)

677 million EUR\* (51 %)

\*includes consolidation effects