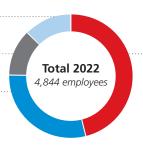

### **Employees 2022**

With its global headquarters in Germany, about half of Siegwerk's employees work in the EMEA region, followed by Asia, Latin America and Canada & USA.

Canada & USA (CUSA) 555 (11%)

## Asia

1,430 (30%)

Europe · Middle East · Africa (EMEA) 2,122 (44%)